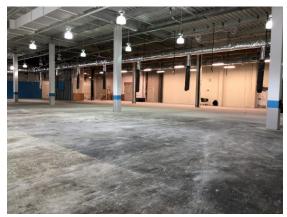

#### **NEW PROJECTS**

JOHNNY JANOSIK WORLD OF FURNITURE FLOORING INSTALLATION Brandywine Town Center in Wilmington, Delaware

This space was a new build-out for a Johnny Janosik World of Furniture store at Brandywine Town Center in Wilmington, DE. It was an empty shell when we first arrived. This is the first flooring installation of two stores that we are doing jointly for Johnny Janosik Furniture, with hopefully more to come as they expand their operations across the Mid-Atlantic region.

# See the dramatic change!

**BEFORE** 

AFTER

TAKE A TOUR AROUND JOHNNY JANOSIK WORLD OF FURNITURE STORE For more information <u>click here</u>