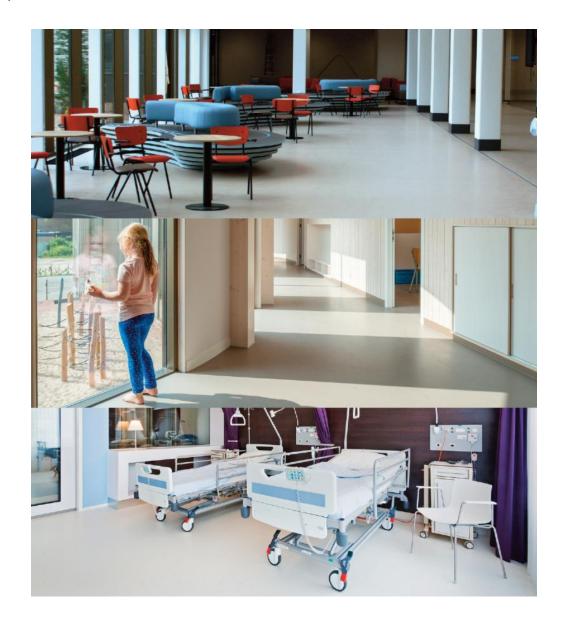

#### LIQUID LINO FROM RD WEIS COMPANIES

Since the invention of linoleum 150 years ago, new technological advancements have been made using a blend of pure sustainable materials found in nature. Liquid Lino is a self-leveling, durable floor covering that matches all the original linoleum characteristics. It's available in 54 colors, which can be made to custom match.

This is resilient flooring that provides the freedom for choice of color and shape to personalize any environment.

Here are key features and benefits of Liquid Lino:

- Liquid applied resilient floor covering
- Fast Installation

- Seamless no heat welding needed, eliminating issues
- Easy to clean with minimal maintenanceFlexible and will not crack
- PVC Free Zero VOCs
- Made using natural ingredients
- Watertight
- · Comfortable underfoot, warmth
- Standard 54 colors
- Matte or Semi-Gloss Finish available
- Slip resistant standard R9, R-11 available