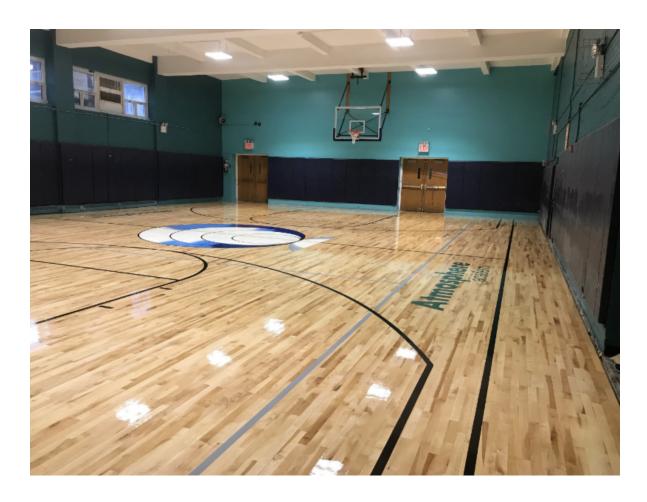

**NEW PROJECT** 

RIVERDALE SCHOOL BASKETBALL COURT, THE BRONX, NY

A brand new Connor Sports floor in the Riverdale School basketball court, installed by RD Weis Companies!