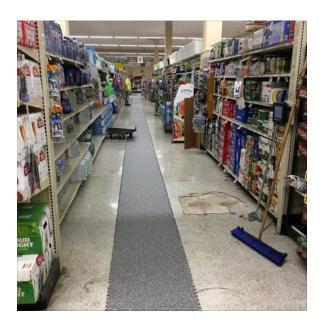

#### GTI INSTALLATION AT STOP & SHOP, HOWARD BEACH, NY

RD Weis Companies installed GTI by Gerflor - Loose-lay interlocking tiles designed for heavy traffic environments that are quick to install and easy to maintain - at the Stop & Shop in Howard Beach, NY. Here are the before and after shots!