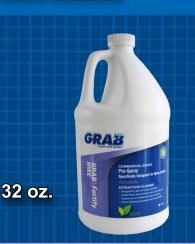

GRAB Fortify HWE is a commercial grade pre-spray that is specifically designed for nylon carpets. Will dissolve oily and particulate soils often found in commercial settings resultingin better cleanability, better soil resistance and longer lasting stain protection.

## GRAB Fortify HWE

## **COMMERCIAL GRADE**

Pre-Spray
Specifically Designed For Nylon Carpets
Concentrate