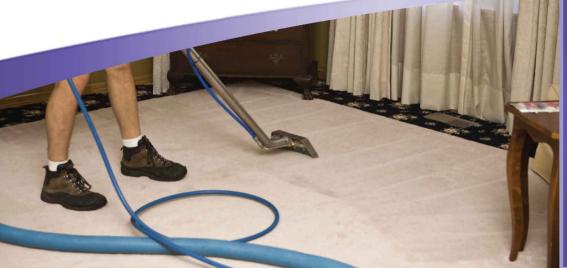

## **EXTRACTION CLEANER**

- Designed for hot water extraction
- Can be used in tank or as a Pre-Spray
- Carpet fibers are re-fortified with soil protection
- Carpets are re-fortified with stain protection
- Future cleanings are easier and more efficient

Step 4: Agitate into carpet, using a counter rotating brush machine.

Step 5: Extract carpet with a portable or truck mount extractor and fresh water.

DIRECTIONS FOR USE AS AN "IN TANK" CLEANER:

Step 1: Mix 8 ounces of GRAB Fortify HWE per each gallon of water in fresh water tank. When using Truck Mount, set rotometer at 16:1 mix ratio of water to concentrate.

Step 2: Extract carpet per equipment manufactures instructions.

pH: 9.0

**Questions or Comments:** 

888-530-2259

www.xlnorth.com

©2014 XL North, Fall River, MA 02722 USA Rev.06112014