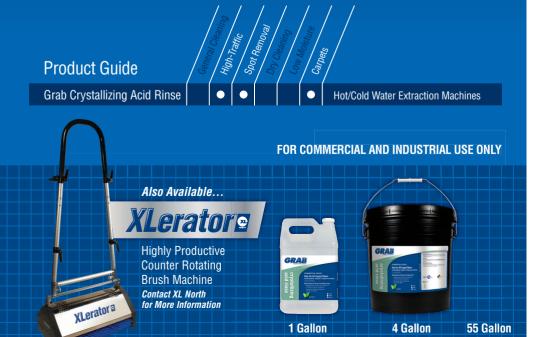

## Concentrate

**Grab Crystallizing Acid Rinse** removes 85 to 90% more chemical residue from the carpet than water alone. The remaining chemical residue and detergent will become crystallized and easily removed through the normal vacuuming process.

## How to Use

Ideal for Use on All Olefin, Polyester, Nylon and Wool Carpets

Step 1: For portable extraction equipment, mix 3 oz of **Grab Crystallizing Acid Rinse** per 1 gallon of water into fresh water tank. For truck mount, set the meter for a 3 oz per gallon dilution ratio.