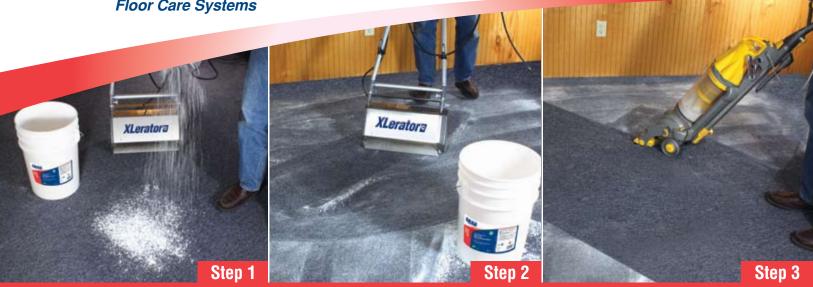

#### For Spots and Stains on Carpets and Rugs:

For heavily soiled areas use **Grab Carpet Spotter** as a pre-spray before broadcasting **Grab Dry**<sup>®</sup>.

**Step 1:** Applying evenly broadcast the **Grab Dry**<sup>®</sup> Extraction Compound over the area to be cleaned. Not exceeding 20 ft. at a time.

**Step 2:** Gently brush the **Grab Dry**<sup>®</sup> onto the treated area using a soft brush or a counter rotating brush machine. Allow approximately 30 to 40 minutes to dry completely.

**Step 3:** Vacuum the area thoroughly after drying to remove any encapsulated soil.