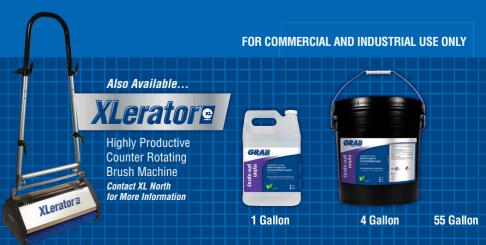

## How to Use

Ideal for use on all Nylon Carpets

Step 1: Mix 8 oz Grab Nylon Pre-Spray per 1 gallon of water.

Step 2: Apply to carpet liberally using pump sprayer or pressurized meter pre-spray system.

Step 3: Allow to dwell for approximately 10 minutes. Agitate into carpet using **XLerator** (counter rotating brush machine).

Step 4: Rinse using hot water extraction. For best results use **Grab Crystallizing** Acid Rinse.

**Another Great Product By** 

Questions or Comments:

888-530-2259

www.xlnorth.com

©2012 XL North, Fall River, MA 02722 USA Rev. 011112a