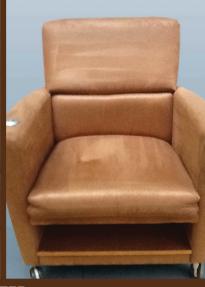

**BEFORE AFTER** 

## **Upholstery Pre-Spray**

**Safe for All Synthetic Fabrics** Concentrated Water-based Formula

**Grab Upholstery Pre-Spray** is a blend of advanced chemistries that releases body, animal, cooking oils and soils instantly for easy removal during cleaning. Excellent on all synthetic fibers.