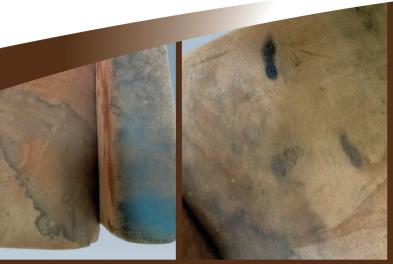

**BEFORE AFTER** 

## **Upholstery Pre-Spray**

**Safe for All Synthetic Fabrics** Concentrated Water-based Formula

**Grab Upholstery Pre-Spray** is a blend of advanced chemistries that releases body, animal, cooking oils and soils instantly for easy removal during cleaning. Excellent on all synthetic fibers.