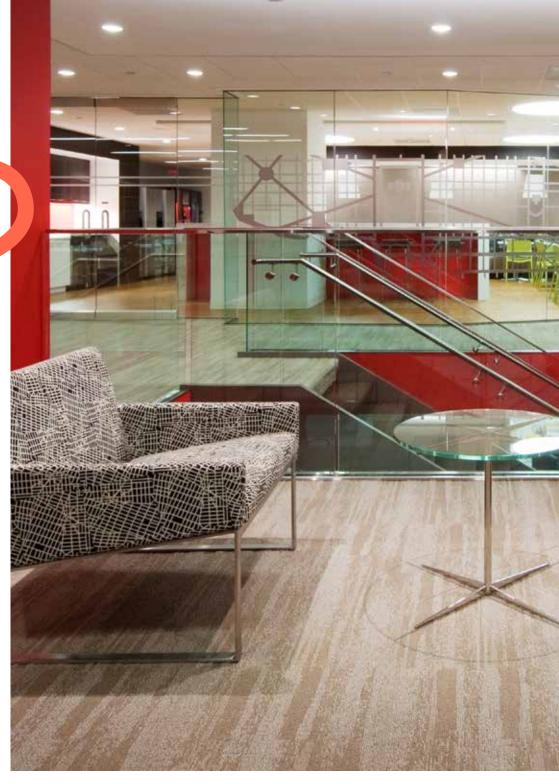

## **Project Summary:**

The design for the law offices of Mintz Levin was inspired by a metaphor of Main Street where the shops and café are interpreted into different collaborative spaces including meetings, lunch spaces and study spaces. The layout of the directional carpet pattern, Bentley's Satellite City manufactured with Antron® carpet fiber, became a reference to the orientation of the building. The building

is on a direct axis to the National Archive and Navy Memorial, providing a subtle point of reference without using a map or signage.

Firm: OPX
Manufacturer: Bentley
Carpet Name: Satellite City