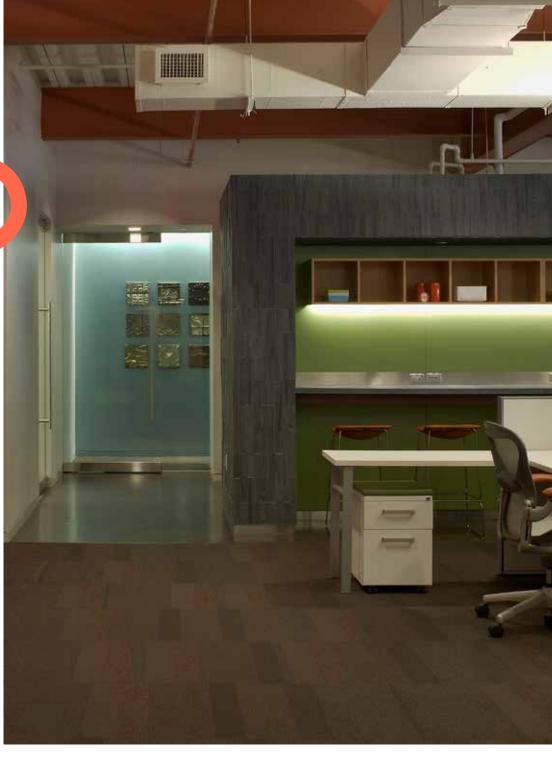

## **Project Summary:**

The new design for The Burgess Group
Headquarters combines administrative offices
and workspaces along with an open design
studio for computer software developers.
Designers specified two carpet styles
manufactured with Antron® fiber, including
Landform by Tandus Flooring and Inizio by
Atlas Carpet Mills. The directional nature of the
rectangular pattern visually leads to the plush
white accent panel. The acoustical benefits of

carpet played into the decision to feature it in the design studio. The strength and depth of the rich natural hues make it an anchor for the use of bold accent colors on vertical surfaces.

Firm: SmithGroupJJR