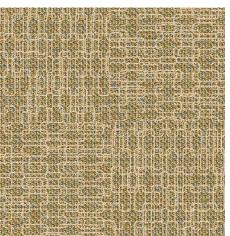

### Starnet High Performance Carpet Tile

- 4 coordinating patterns
- 8 colors of each pattern
- 32 beautiful coordinating colors/patterns

LINKS P/6721

MEDIAN P/6722

MESH P/6723

RANDOM P/6724

LINKS P/6721

LINKS P/6721

#### MESH - P/6723

RANDOM P/6724

RANDOM P/6724