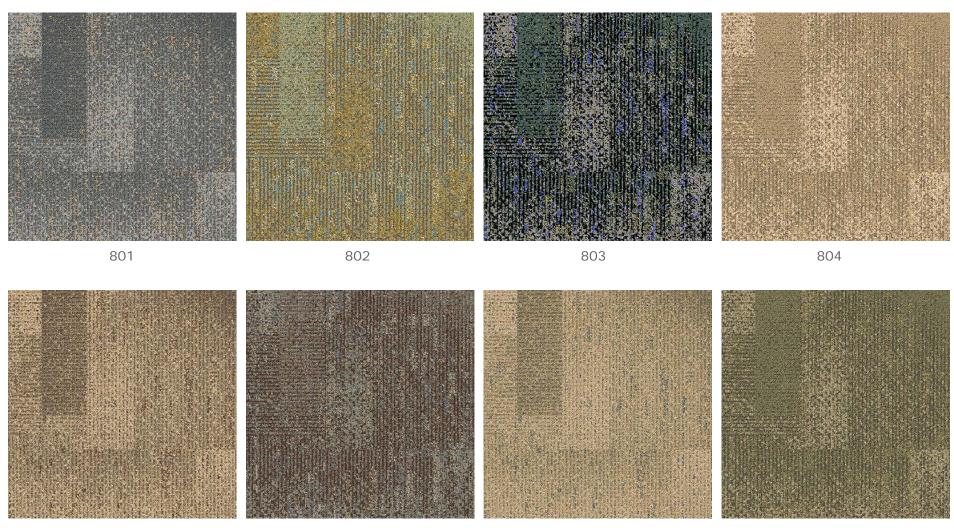

t High Performance Carpet Tile

- High Performance Value Offering
  - 100% Wear On Type 6,6 Nylon
  - Stainsmart: Stain Repel/Resist; Soil Release
  - Alphasan: Antimicrobial
  - Severe Use Appearance Retention Rating
  - PVC Free Underscore ES Cushion
  - CRI Green Label Plus
  - Class 1 Flammability Rating



### Starnet High Performance Carpet Tile

- 4 coordinating patterns
- 8 colors of each pattern
- 32 beautiful coordinating colors/patterns



LINKS P/6721





MEDIAN P/6722

MESH P/6723





RANDOM P/6724





LINKS P/6721





LINKS P/6721

#### LINKS - P/6721











501 502 503 504













MEDIAN P/6722





MEDIAN P/6722

#### MEDIAN - P/6722









MESH P/6723





MESH P/6723

#### MESH - P/6723









RANDOM P/6724





RANDOM P/6724

#### **RANDOM - P/6724**





805 806 807 808



### To learn more about Starnet High Performance Carpet Tile contact a Starnet member by clicking the member locator below

**Starnet Member Locator**