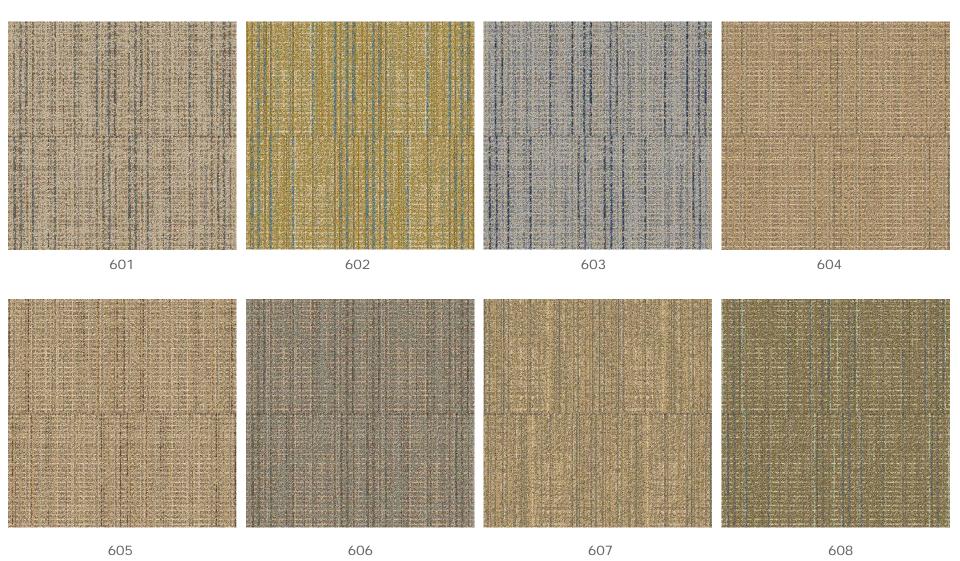

### Starnet High Performance Carpet Tile

- 4 coordinating patterns
- 8 colors of each pattern
- 32 beautiful coordinating colors/patterns

LINKS P/6721

MEDIAN P/6722

MESH P/6723

RANDOM P/6724

LINKS P/6721

LINKS P/6721

#### **RANDOM - P/6724**

805 806 807 808