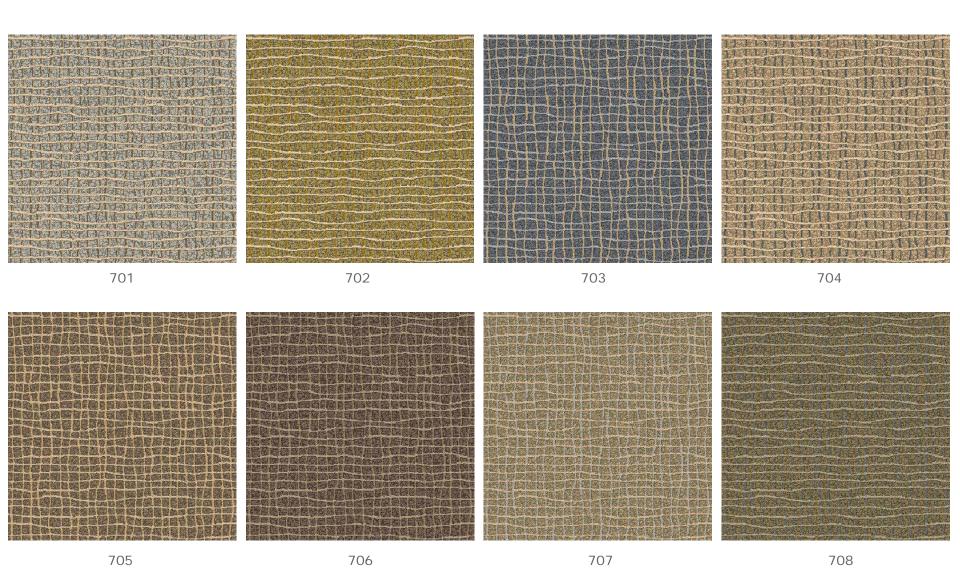

### Starnet High Performance Carpet Tile

- 4 coordinating patterns
- 8 colors of each pattern
- 32 beautiful coordinating colors/patterns

LINKS P/6721

MEDIAN P/6722

MESH P/6723

RANDOM P/6724

LINKS P/6721

LINKS P/6721

#### MESH - P/6723

RANDOM P/6724

RANDOM P/6724