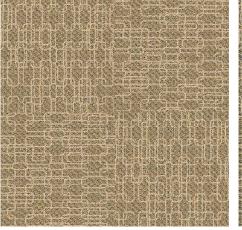

### Starnet High Performance Carpet Tile

- 4 coordinating patterns
- 8 colors of each pattern
- 32 beautiful coordinating colors/patterns

LINKS P/6721

MEDIAN P/6722

MESH P/6723

RANDOM P/6724

LINKS P/6721

LINKS P/6721

#### LINKS - P/6721

501 502 503 504

MEDIAN P/6722

MEDIAN P/6722