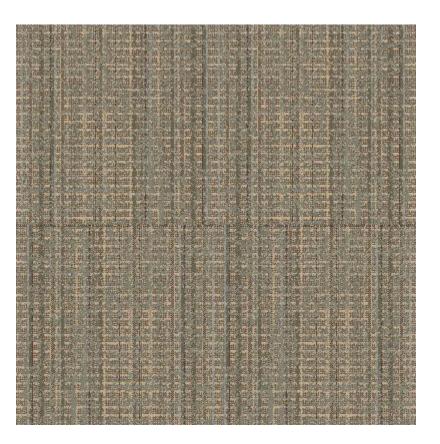

### Starnet High Performance Carpet Tile

- 4 coordinating patterns
- 8 colors of each pattern
- 32 beautiful coordinating colors/patterns

LINKS P/6721

MEDIAN P/6722

MESH P/6723

RANDOM P/6724

LINKS P/6721

LINKS P/6721

#### MESH - P/6723

RANDOM P/6724

RANDOM P/6724