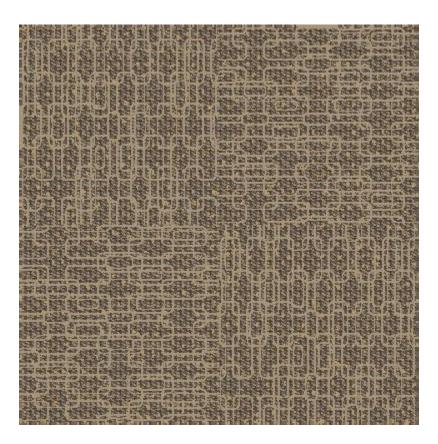

### Starnet High Performance Carpet Tile

- 4 coordinating patterns
- 8 colors of each pattern
- 32 beautiful coordinating colors/patterns

LINKS P/6721

MEDIAN P/6722

MESH P/6723

RANDOM P/6724

LINKS P/6721

LINKS P/6721

#### LINKS - P/6721

501 502 503 504

MEDIAN P/6722

MEDIAN P/6722