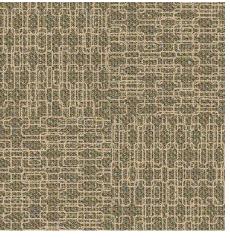

### Starnet High Performance Carpet Tile

- 4 coordinating patterns
- 8 colors of each pattern
- 32 beautiful coordinating colors/patterns

LINKS P/6721

MEDIAN P/6722

MESH P/6723

RANDOM P/6724

LINKS P/6721

LINKS P/6721

#### MEDIAN - P/6722

MESH P/6723

MESH P/6723