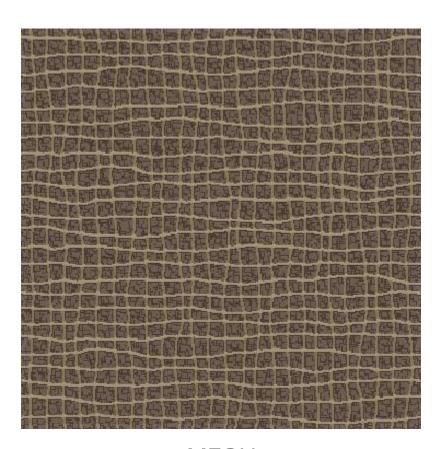

### Starnet High Performance Carpet Tile

- 4 coordinating patterns
- 8 colors of each pattern
- 32 beautiful coordinating colors/patterns

LINKS P/6721

MEDIAN P/6722

MESH P/6723

RANDOM P/6724

LINKS P/6721

LINKS P/6721

#### MESH - P/6723

RANDOM P/6724

RANDOM P/6724