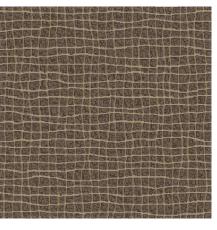

### Starnet High Performance Carpet Tile

- 4 coordinating patterns
- 8 colors of each pattern
- 32 beautiful coordinating colors/patterns

LINKS P/6721

MEDIAN P/6722

MESH P/6723

RANDOM P/6724

LINKS P/6721

LINKS P/6721

#### MESH - P/6723

RANDOM P/6724

RANDOM P/6724