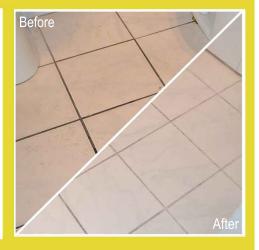

Where To Use: XL TC is designed for use on floor and wall tile including ceramics, porcelains, stone and conrete.

**How To Use:** XL TC can be used diluted 1:8 for heavy duty cleaning or 1:16 for normal build, mix with clean fresh water, hot water may be used to speed up the process. Apply either with pump up sprayer or via mop and bucket. Allow to dwell for approximately 5 minutes then agitate with brush.

For the best results upon removal, use a portable extractor with a hard surface wand, or mop bucket, rinse thoroughly.

Do not use undiluted on composition floors, water based painted surfaces, or aluminum. After use of this product, surfaces should be rinsed freely with water. Do not use on glass. Avoid contact with eyes and mucous membranes. May cause eye irritation.