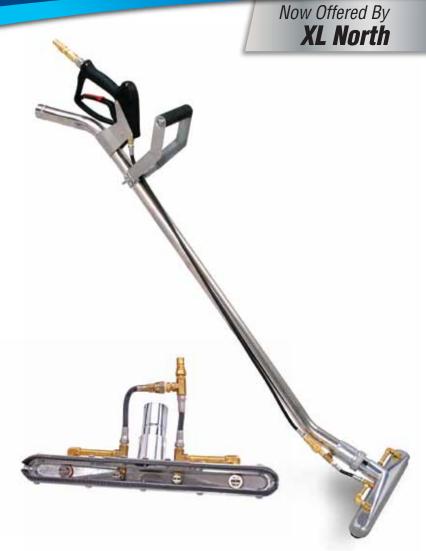

# Less Time. Less Mess. THE EDIC HARD SURFACE WAND AND HEAD.

For a smarter way to clean and rinse your hard surfaces, the **EDIC Hard Surface Wand and Head** is the better way to go. Eliminate repetitive steps of rinse and mop, avoid costly spills and save time by using the Hard Surface Wand and Head with a portable extractor (also available from XL

#### **FEATURES**

North).

Can be used on Tile & Grout, VCT, LVT, Rubber and many other surfaces.

### **Specifications**

- · Can be used with portable or truck mount extraction
- · Brush or Squeegee head available

For More Information Call or Click Today!

888-530-2259 www.xlnorth.com