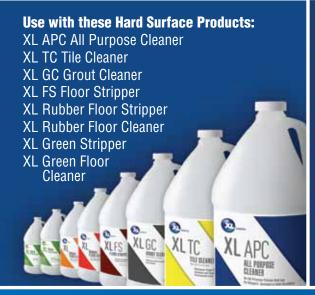

#### **FEATURES**

North).

Can be used on Tile & Grout, VCT, LVT, Rubber and many other surfaces.