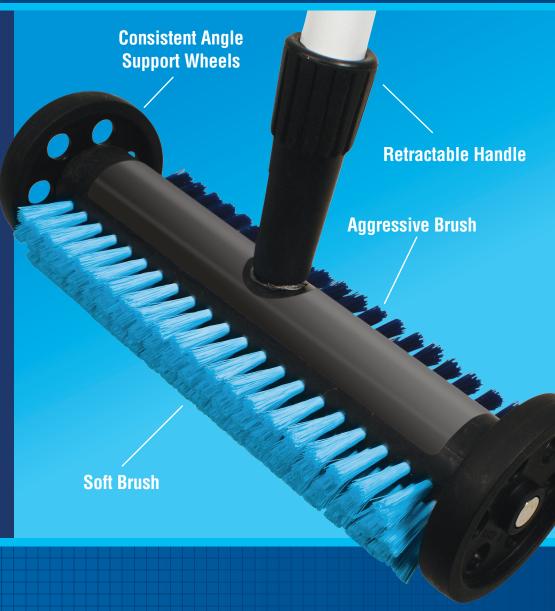

## **Dual Brush Combination Soft or Aggressive**

Rolling Brush

XL agitator

Floor Care Tool

Routine vacuuming and sweeping alone are not sufficient to remove stubborn stains, worn-in dirt or embedded debris from carpeting. The **XL agitator**™ is the floor care tool of choice to be used with our proven line of GRAB® products, including Grab Dry®, Liquid Grab™, Liquid Grab Green™ and DuPont™ Teflon® Advanced Low Moisture Cleaner.

## **XL** agitator<sup>™</sup> features and benefits:

- Remove stubborn spots and stains effortlessly, without having to stoop down or get on your hands and knees
- Lifts the pile as it scrubs
- Sturdy, retractable handle for comfortable, ergonomic operation
- Cylindrical design provides consistent pressure across the entire face of the brush
- Two different brush surfaces Soft and Aggressive – clean any carpet with guaranteed results
- Wheels keep the brush from bogging down under heavy pressure.
- Effective cleaning from any brush angle
- Effective for scrubbing under the lowest overhang