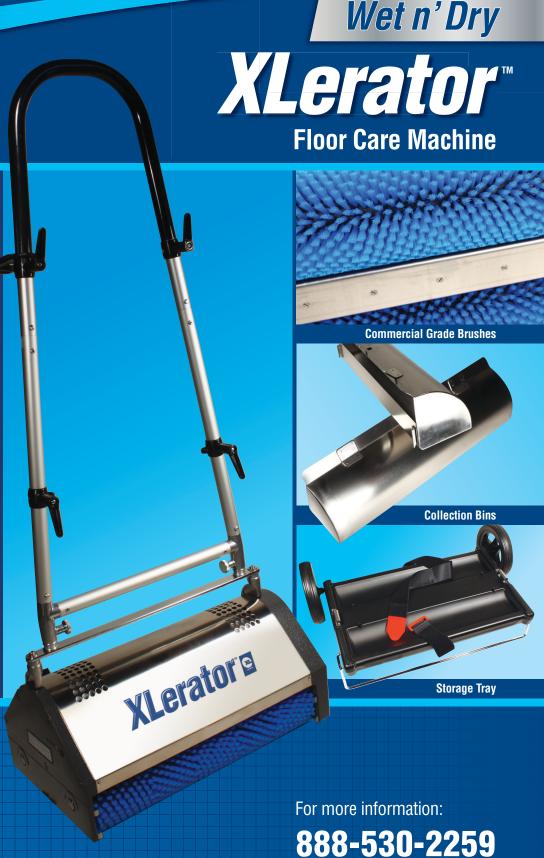

### The **Wet n' Dry XLerator**™ comes complete with:

- 1 Set of Commercial Grade Brushes
- 1 Storage Tray with Extra Large Wheels for Easy Portability
- 2 Optional Collection Bins
- 1 Set of Modular Wheels