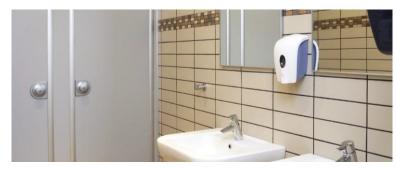

### **Tile & Grout Protection & Restoration**

We specialize in dirty, filthy bathroom floors and walls and transform them into beautiful, vibrant spaces that no longer carry foul odors.

Floor surface is first thoroughly cleaned and rinsed.

Grout colorant is applied to restore grout appearance to an even, like-new appearance.

Our silica-based coating is applied next for increased performance and protection.

The result is a "like new" appearance with a "better than new" condition to the existing floor.