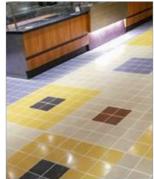

### **Tile & Grout Protection & Restoration**

We specialize in dirty, filthy bathroom floors and walls and transform them into beautiful, vibrant spaces that no longer carry foul odors.

Floor surface is first thoroughly cleaned and rinsed.

Grout colorant is applied to restore grout appearance to an even, like-new appearance.

Our silica-based coating is applied next for increased performance and protection.

The result is a "like new" appearance with a "better than new" condition to the existing floor.