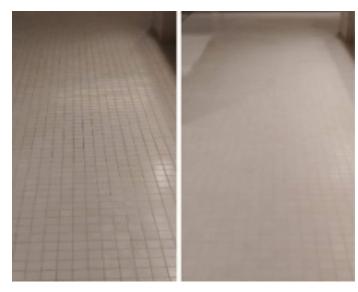

### **Tile & Grout Protection & Restoration**

We specialize in dirty, filthy bathroom floors and walls and transform them into beautiful, vibrant spaces that no longer carry foul odors.

Floor surface is first thoroughly cleaned and rinsed.

Grout colorant is applied to restore grout appearance to an even, like-new appearance.

Our silica-based coating is applied next for increased performance and protection.

The result is a "like new" appearance with a "better than new" condition to the existing floor.