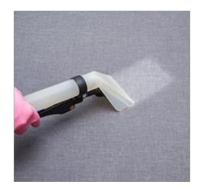

# **Upholstery Cleaning**

RD Weis uses a four-step process on your curtains, blinds and upholstery to ensure your facility, and employees stay clean, healthy and free from airborne pathogens.

**Step 1** – Remove dust and dirt by vacuuming.

**Step 2** – Pre-treat spots with a spot cleaner. We always test a small, inconspicuous area with spot remover before treating the stain. You want to make sure the color doesn't fade and that the fabric doesn't become damaged.

**Step 3** – Scrub the panel or upholstery using a soft bristle brush and panel and upholstery cleaner. Panel and upholstery cleaner can be mixed in a bucket, then brush dipped.

**Step 4** – Upholstery is cleaned with a specialized very low moisture extraction. Extract lightly so as not to over wet panels or upholstery.