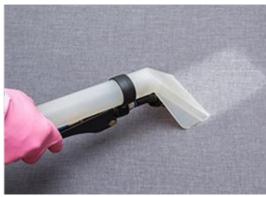

# **Upholstery Cleaning**

RD Weis uses a four-step process on your curtains, blinds and upholstery to ensure your facility, and employees stay clean, healthy and free from airborne pathogens.

**Step 1** – Remove dust and dirt by vacuuming.

**Step 3** – Scrub the panel or upholstery using a soft bristle brush and panel and upholstery cleaner. Panel and upholstery cleaner can be mixed in a bucket, then brush dipped.

**Step 4** – Upholstery is cleaned with a specialized very low moisture extraction. Extract lightly so as not to over wet panels or upholstery.