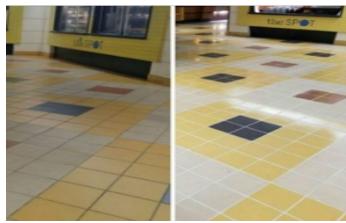

### **Tile & Grout Protection & Restoration**

We specialize in dirty, filthy bathroom floors and walls and transform them into beautiful, vibrant spaces that no longer carry foul odors.

Floor surface is first thoroughly cleaned and rinsed.

Grout colorant is applied to restore grout appearance to an even, like-new appearance.

Our silica-based coating is applied next for increased performance and protection.

The result is a "like new" appearance with a "better than new" condition to the existing floor.