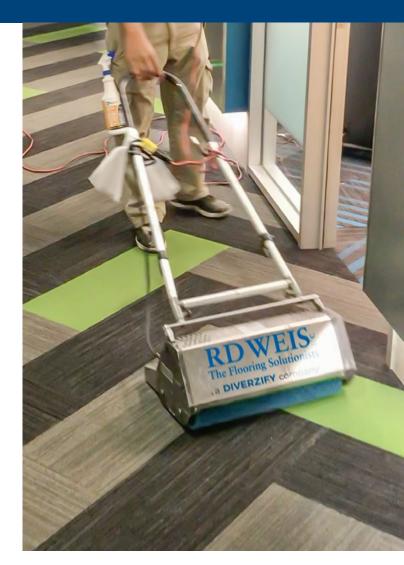

## Spotlight On: Carpet Cleaning

Low moisture or dry carpet maintenance treatment provides sustainable and long-term care. Product is applied to carpet, adding anti-soiling technology to the fiber that suspends dirt and particles.

Once dry, the carpet is vacuumed, removing dirt, germs, dust mites, stains, allergens and odor sources leaving the fibers clean, dry and odor-free.

What's left behind is a protective barrier between your carpet fibers and harmful elements.

RD Weis carpet care treatment is an unintrusive and quiet process that can be completed overnight in most cases and eliminates drying downtime and liability for water-related slips and falls. It can be applied anywhere, anytime allowing you to schedule maintenance to fit your needs.