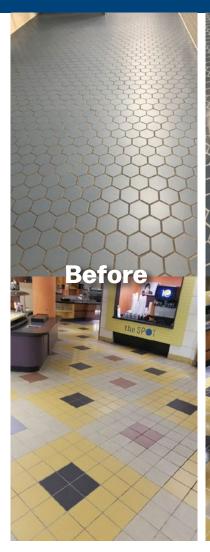

## Tile & Grout Protection & Restoration

We specialize in hard to clean or out-of-date bathroom floors and walls and transform them into beautiful, vibrant spaces.

Here's what we do!

**Grout Sealing** – we clean and color seal the grout, creating a "like new" appearance that stops dirt from penetrating the grout. Our color sealant uses technology that prevents bacteria from forming.

**Tile and Grout Sealing** – provides a coating that allows tile and grout to be easier maintained.

**Tile and Grout Transformation** – we can change the color of the tile and grout, creating a floor that is uniform in color and easy to clean.